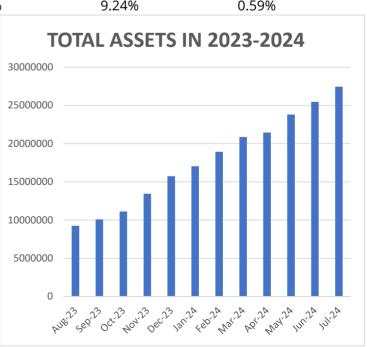

| Funding                             | 7/31/2024       | 6/30/2024       | Change         |
|-------------------------------------|-----------------|-----------------|----------------|
| Total Assets                        | \$27,442,267.54 | \$25,468,613.47 | \$1,973,654.07 |
| Average Funded Account Balance      | \$1,002.42      | \$938.38        | \$64.04        |
| Total Contributions                 | \$28,510,300.00 | \$26,484,226.18 | \$2,026,073.82 |
| Average Monthly Contribution Amount | \$125.28        | \$104.55        | \$20.73        |
| Median Monthly Contribution Amount  | \$85.58         | \$74.07         | \$11.51        |
| Average Contribution Rate           | 3.38%           | 3.36%           | 0.02%          |
| Amount of Withdrawals               | \$3,529,651.48  | \$3,075,950.16  | \$453,701.32   |
| Accounts with a Full Withdrawal     | 3050            | 2787            | 263            |
| Accounts with a Partial Withdrawal  | 1037            | 937             | 100            |
| Withdrawal Rate                     | 9.83%           | 9.24%           | 0.59%          |