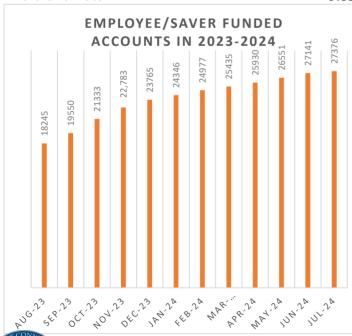

| Employee/Savers               | 7/31/2024 | 6/30/2024 | Change |
|-------------------------------|-----------|-----------|--------|
| Funded Accounts               | 27376     | 27141     | 235    |
| Payroll Contributing Accounts | 31025     | 30160     | 865    |
| Opt-Out Rate (first 30 days)  | 18.69%    | 18.81%    | -0.12% |
| Multiple Employer Accounts    | 7606      | 7399      | 207    |
| Self-Enrolled Accounts        | 272       | 267       | 5      |